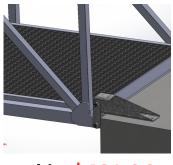

#### **Dock transition plate**

- 1/4" checker plate.
- 3/8" welded hinge.
- 45 Deg range of motion

\_\_\_kit \$239.00

#### Pier transition plate

- 1/4" checker plate.
- 3/8" welded hinge.
- 45-deg range of motion
- 30-deg bend for a smooth transition at all ramp elevations.

\_\_\_kit \$339.00