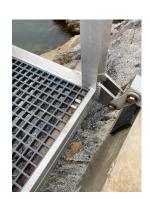

#### Swing mounting system

- Galvanized steel pier mounts.
- Delrin anti-wear bushing.
- Grade 8 Galvanized mounting bolts.
- Can be mounted on concrete or wood.
- Full floating design for adverse weather.

Pier mounting bolts are not included.