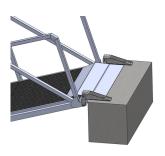

#### **Dock transition plate**

- 1/4" checker plate.
- 3/8" welded hinge.
- 45 Deg range of motion

\_\_\_kit \$239.00

#### Pier transition plate

- 1/4" checker plate.
- 3/8" welded hinge.
- 45-deg range of motion
- 30-deg bend for a smooth transition at all ramp elevations.

\_\_\_kit \$339.00