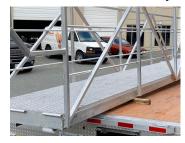

# **4' X 20' GANGWAY**

# **Starting at \$2199.00**

The basic ramp is 20 feet long by 53 inches wide and can accommodate a variety of optional extras listed below. You can add a second gangway to make a 40-foot ramp that can be assembled onsite.